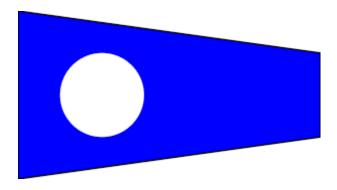

## ADDENDUM #1

- **a.** Pursuant to section 3, Changes to Instructions, the Sailing Instructions for the main race area (not the Bic/Opti Fleet) are hereby modified as follows:
  - i. Section 6.1, Class Flags, is changed such that:
    - 1. For clarity, "ILCAs / ILCA" will include only ILCA 7 and 6
    - 2. "C420s / C420" and "Handicaps / Handicap" will be running as one fleet and identified by the name "Handicap" and "Numeral Pennant 2", a blue flag with a white circle.